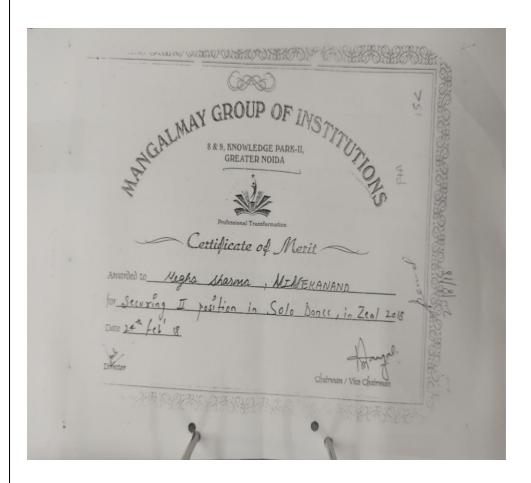

2. Third Position in Indian classical Dance event held during the PULSE at the AIIMS on 17th Sepember, 2017

3. Second Position in Solo dance in zeal 2018 at Mangalmay Group of Institutions

Page 5 of 6

4. Runner up in Indian Solo Dance in Mosiac 2K18, Annual Fest at IILM Graduate School of Management